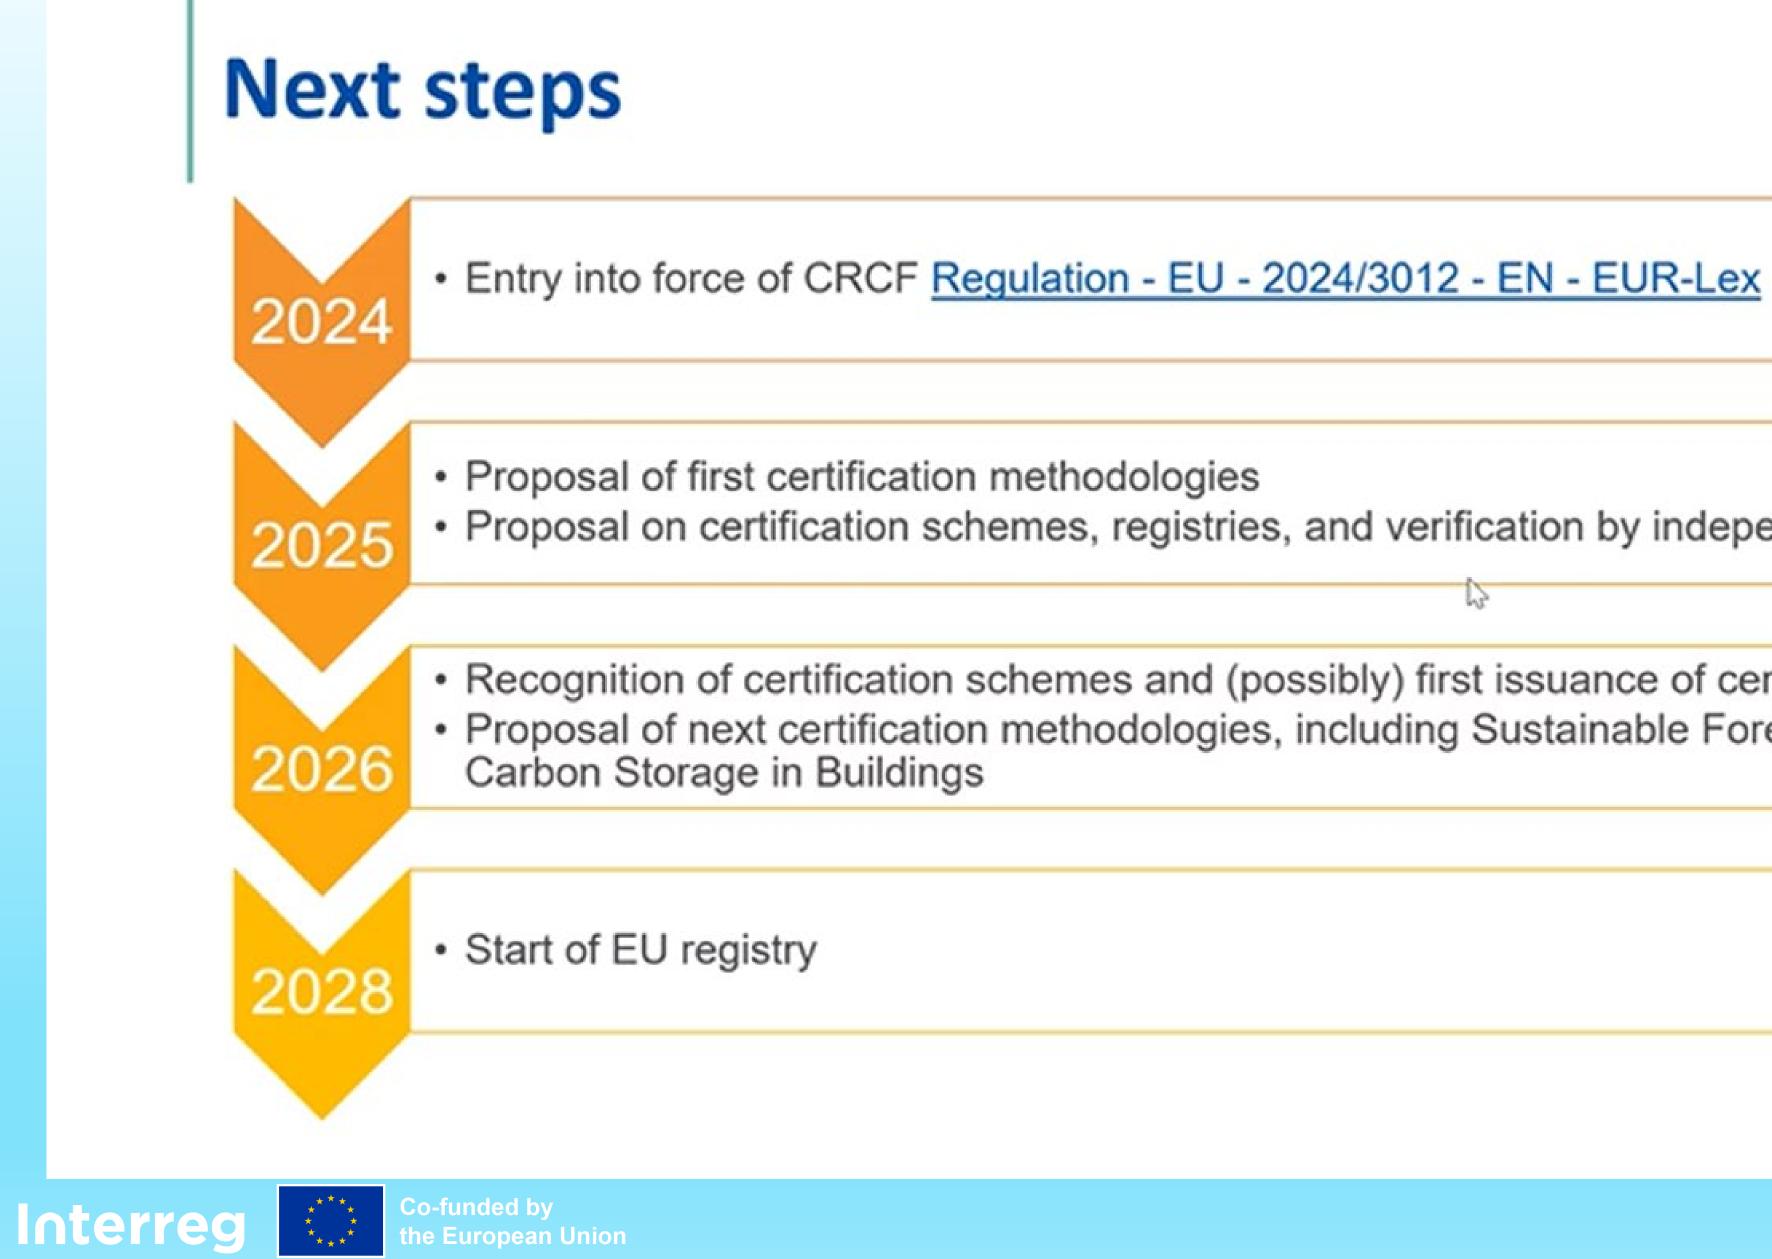

# Carbon Farming Certification Methodologies to be developed in 2025 (=> delegated acts)

**Northern Periphery and Arctic** 

Co-funded by the European Union

**Northern Periphery and Arctic** 

- Proposal on certification schemes, registries, and verification by independent third parties
- Recognition of certification schemes and (possibly) first issuance of certified units Proposal of next certification methodologies, including Sustainable Forest Management and