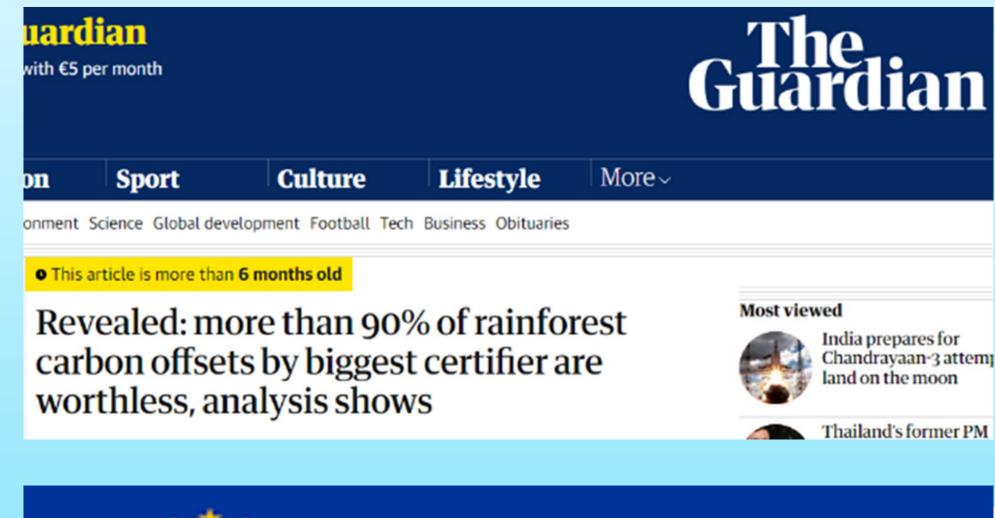

# Key dynamics at play

- Limited supply of high quality CDRs
- **Over \$900 million "avoidance offsets" rightfully** labeled as greenwashing in 2023
- **Policy response: EU's Certification framework** (CRCF 2024) sets strict quality criteria for CDRs, methodologies
- **Complexity and cost of CRCF-compliant carbon** farming CDRs
- Insufficient maturity of carbon measurement and verification (MRV) technologies, lacking capabilities to ensure CRCF compliance