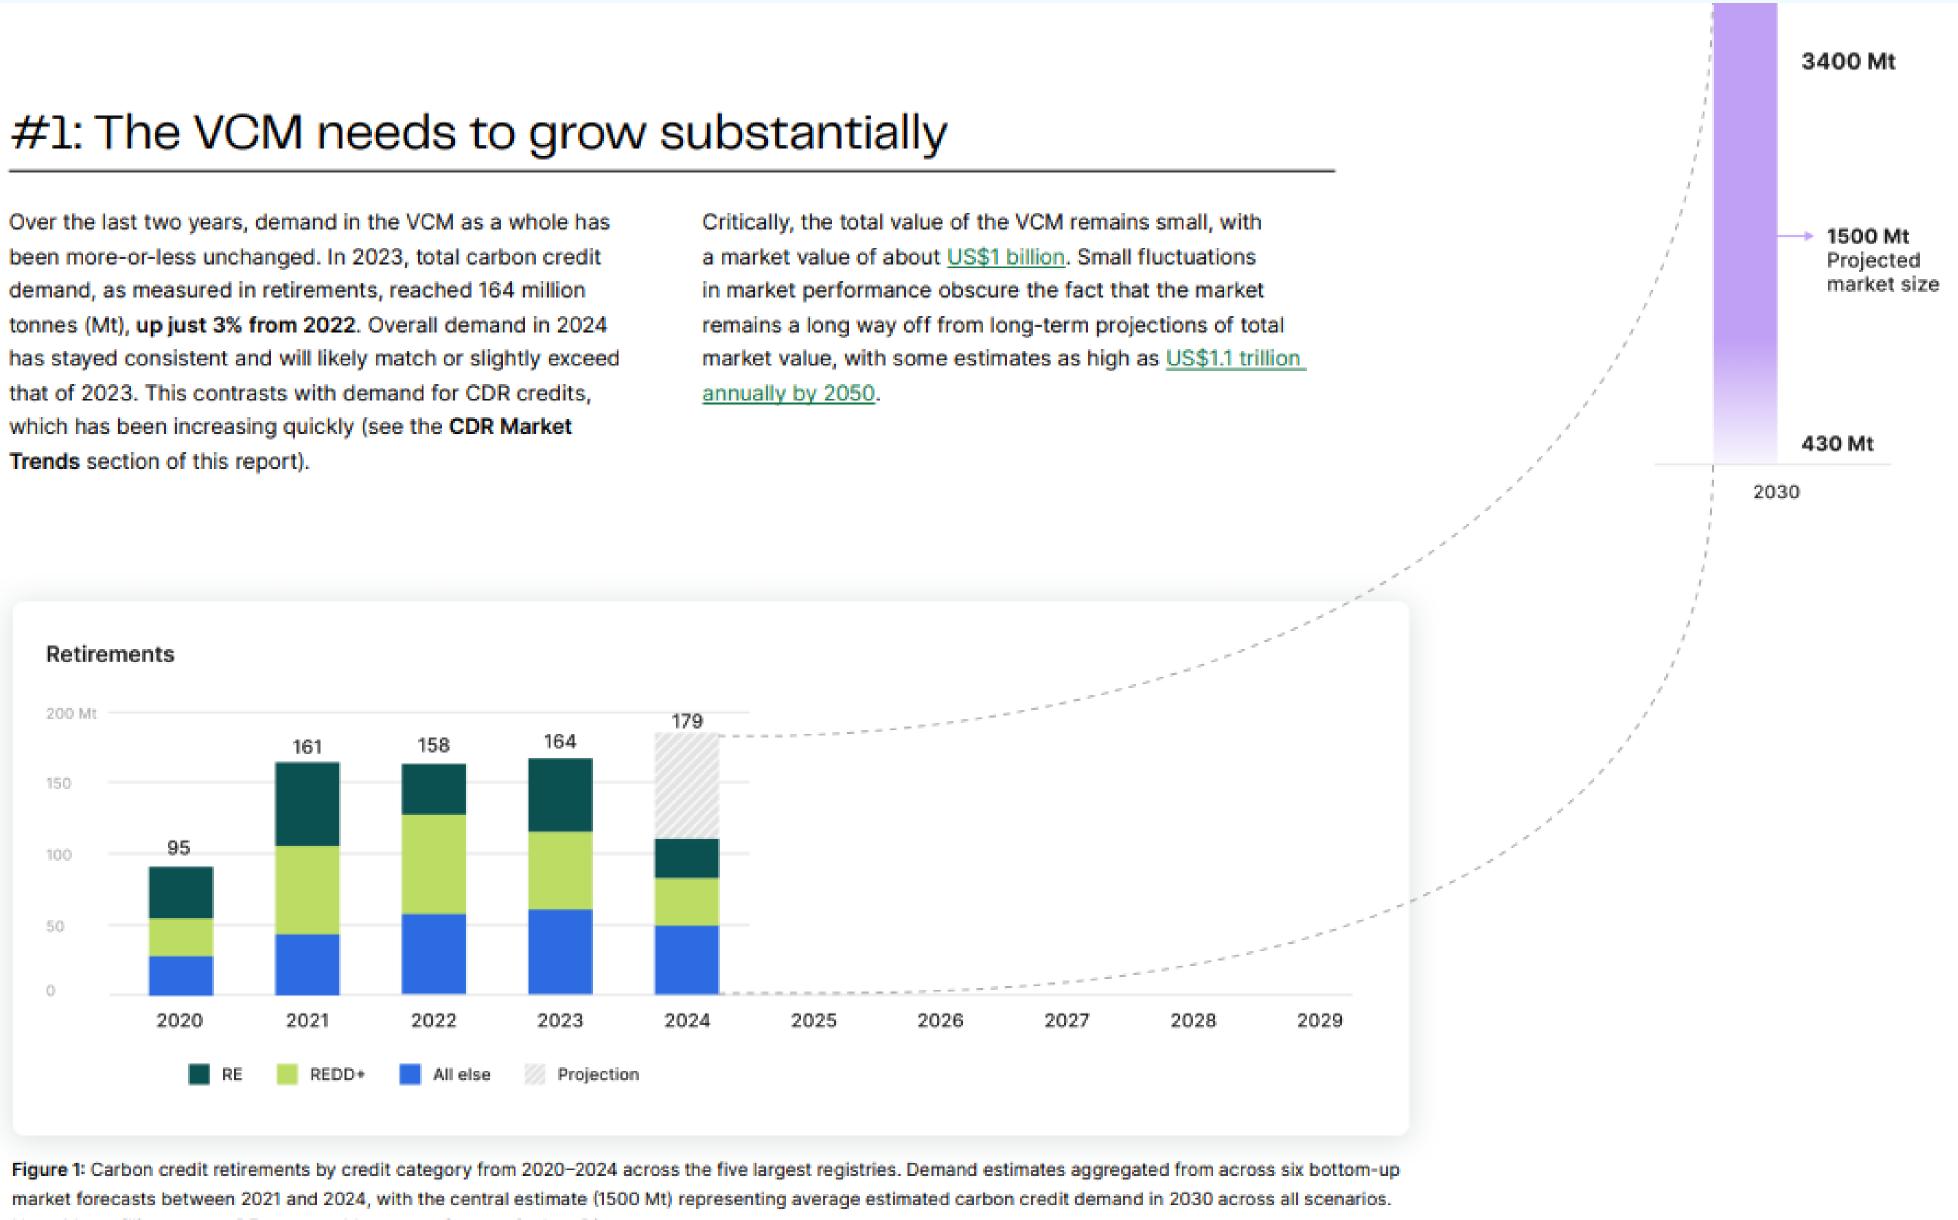

## #1: The VCM needs to grow substantially

been more-or-less unchanged. In 2023, total carbon credit demand, as measured in retirements, reached 164 million tonnes (Mt), up just 3% from 2022. Overall demand in 2024 has stayed consistent and will likely match or slightly exceed that of 2023. This contrasts with demand for CDR credits, which has been increasing quickly (see the CDR Market Trends section of this report).

Note: Mt = million tonnes, RE = renewable energy. Source: Carbon Direct.