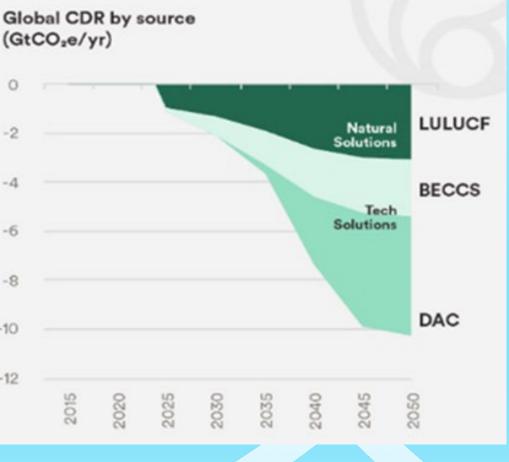

# The Role of Carbon Dioxide Removals in Achieving Global Climate Objectives

- In order to limit global warming to 1.5°C (Paris Agreement), the large-scale deployment of carbon dioxide removal (CDR) is now needed alongside deep and rapid emissions reductions
- If global emissions reduction targets are not met, the need for CDRs will only increase
- 10 billion tons annual Co2 reduction need by 2050 is becoming an increasingly likely scenario
- This requires rapid scale-up and deployment of all viable CDR pathways and progressive liquidity in the voluntary carbon markets (VCM)

# 10 Gt annual Co2 reduction need by 2050