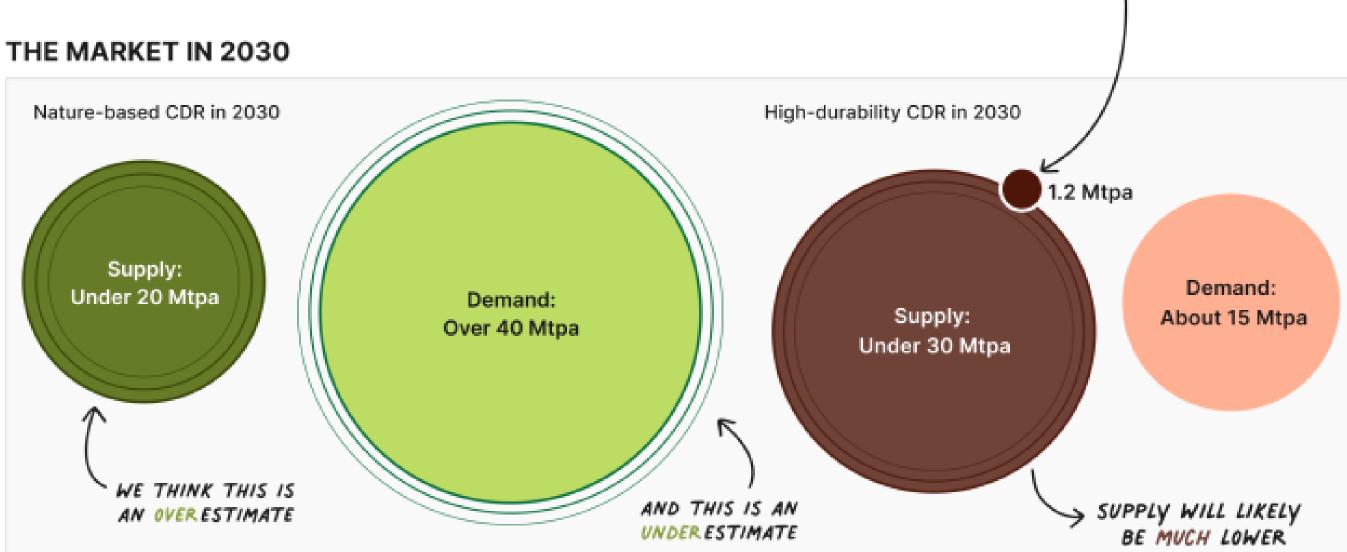

#### MOST HIGH-DURABILITY TONNES WERE FORWARD OFFTAKES, WHICH TRANSLATE TO 1.2 MTPA OF SUPPLY IN 2030

## High-durability CDR

Many first-of-a-kind projects are prepared to break ground, but need bankable offtake agreements to secure finance. Many of these projects will fail without these agreements in place.

## **Nature-based CDR**

Investment into nature-based CDR is increasing, but remains short of what is needed to satisfy demand. More investment is required to meet expected demand in 2030.

## Both need to accelerate quickly for markets to contribute meaningfully to 2030 CDR goals.

Note: CDR = carbon dioxide removal, Mt = million tonnes, Mtpa = million tonnes per annum, VCM = voluntary carbon market. Source: Carbon Direct.