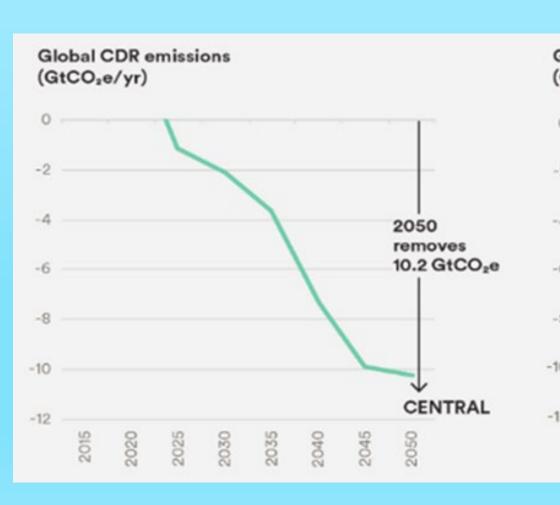

# The Role of Carbon Dioxide Removals in Achieving Global Climate Objectives

- In order to limit global warming to 1.5°C (Paris Agreement), the large-scale deployment of carbon dioxide removal (CDR) is now needed alongside deep and rapid emissions reductions
- If global emissions reduction targets are not met, the need for CDRs will only increase
- 10 billion tons annual Co2 reduction need by 2050 is becoming an increasingly likely scenario
- This requires rapid scale-up and deployment of all viable CDR pathways and progressive liquidity in the voluntary carbon markets (VCM)

# 10 Gt annual Co2 reduction need by 2050