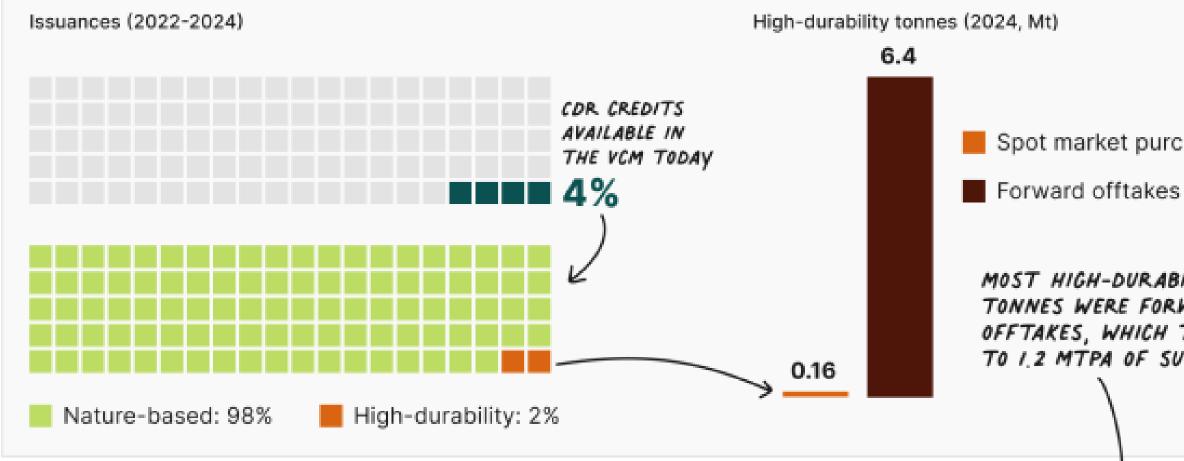

#### Spot market purchases

#### MOST HIGH-DURABILITY TONNES WERE FORWARD OFFTAKES, WHICH TRANSLATE TO 1.2 MTPA OF SUPPLY IN 2030

## High-durability CDR

Many first-of-a-kind projects are prepared to break ground, but need bankable offtake agreements to secure finance. Many of these projects will fail without these agreements in place.

## **Nature-based CDR**

Investment into nature-based CDR is increasing, but remains short of what is needed to satisfy demand. More investment is required to meet expected demand in 2030.

## Both need to accelerate quickly for markets to contribute meaningfully to 2030 CDR goals.

Note: CDR = carbon dioxide removal, Mt = million tonnes, Mtpa = million tonnes per annum, VCM = voluntary carbon market. Source: Carbon Direct.